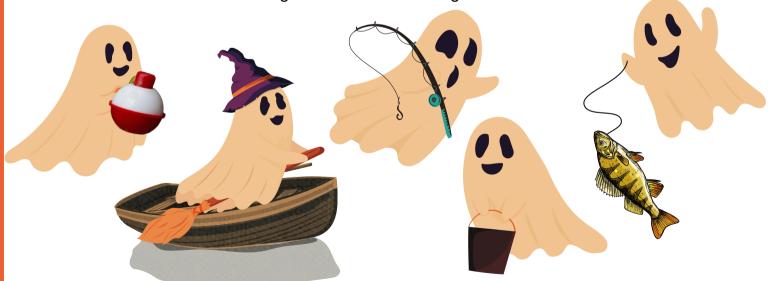

BAIT BUCKET
BOAT
BOBBER
FISHING ROD
FRANKENFISH
HOOK
JIG
LINE
LURE
MINNOW
PERCH
PUMPKINSEED
SINKER
WALLEYE

Match Draw a line between the ghost and the matching word below.

BAIT BUCKET PERCH FISHING ROD BOBBER BOAT