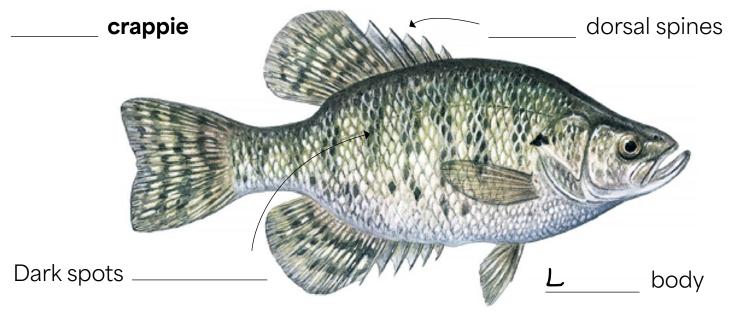

## Identify the species

Use these labels to help you identify each type of crappie. Check your work and learn more about Black and White Crappie from our fish fact sheets:

tackleshare.com/resources

Black & White drappie drappie