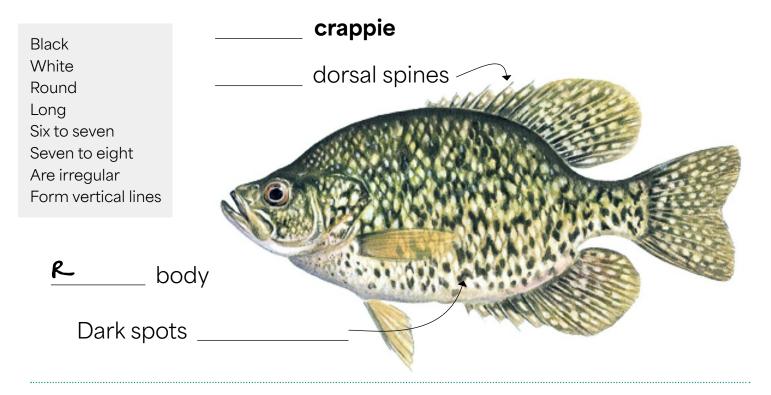

## Identify the species

Use these labels to help you identify each type of crappie. Check your work and learn more about Black and White Crappie from our fish fact sheets:

tackleshare.com/resources

Black & White drappie drappie