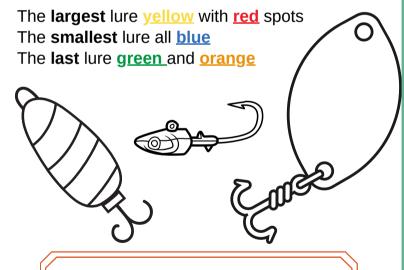

| Е | Α                 | T | Е                                                    | R | K | I | С | Е | Н  | Р |
| Р             | F | 1                 | S | Н                                                    | 1 | Ν | G | W | R | U  | U |
| L             | S | Ν                 | 0 | W                                                    | Р | Α | Ν | T | S | T  | Ρ |
| Υ             | Е | L                 | L | 0                                                    | W | Р | Е | R | С | Н  | С |
| 0             | 1 | С                 | Е | Р                                                    | 1 | С | K | S | 1 | Е  | X |
| AUGER<br>BAIT |   | FISHING<br>HEATER |   | ICE HUT MITTENS TIP-UP ICE PICKS SNACKS YELLOW PERCH |   |   |   |   |   |    |   |

**Bonus: SNOWPANTS** 

Maze









### A reel-ly fishy joke!

How do you communicate with a fish?

You just have to drop it a line

WATCH AND LEARN FORM OUR FISHING VIDEOS AT

YOUTUBE.COM/@FISHALONGOFAH
TACKLESHARE.COM