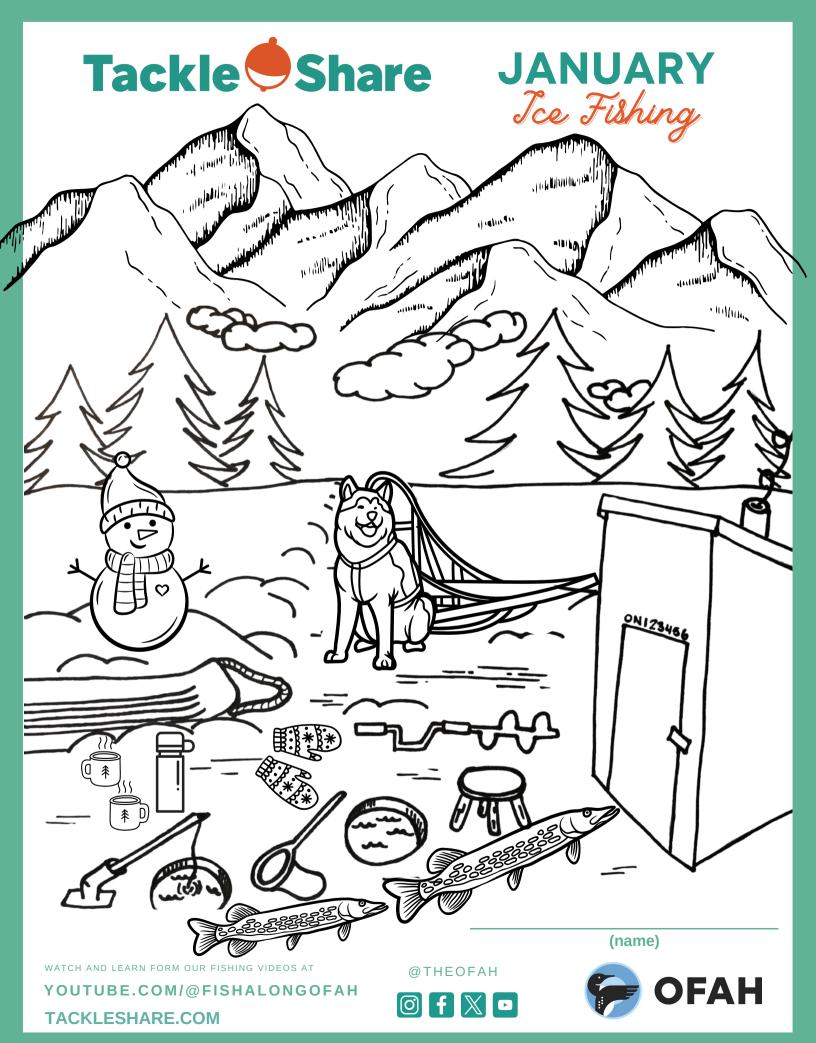

# **Tackle** Share

## JANUARY Tce Fishing

### A reel-ly fishy joke!

How do you communicate with a fish?

You just have to drop it a line

WATCH AND LEARN FORM OUR FISHING VIDEOS AT

YOUTUBE.COM/@FISHALONGOFAH
TACKLESHARE.COM